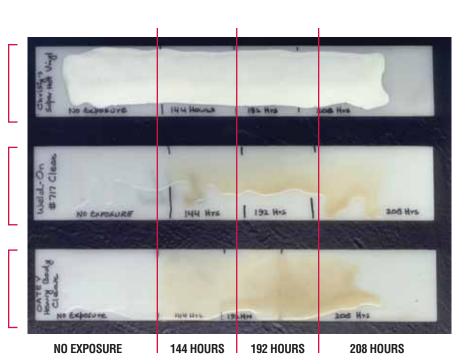

**THE TEST** To prove the point, Christy's compared its Red Hot White Vinyl™ adhesive against other clear solvent cements widely used throughout the industry and subjected them to UV testing. Product was troweled and feathered on opaque white acrylic plates. At 144 hours under the UV lamp, discoloration was evident with competitor #1 and #2. At 192 hours, the discoloration was more intense, and at 208 hours the test was terminated due to obvious discoloration.

**RED HOT WHITE VINYL ADHESIVE** 

**COMPETITOR #1** 

**COMPETITOR #2** 