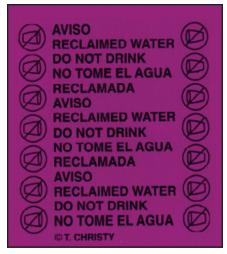

## **DESCRIPTION**

Christy's Riser Markers are designed to offer protection at the irrigation riser. Our Riser Markers allow for easy attachment directly to the sprinkler riser while providing exceptional adhesion, weathering and UV qualities. Ideal for identifying sprinkler risers utilizing Recycled/Reclaimed water. The Recycled/Reclaimed Water Riser Marker is purple in color and includes a repeating bilingual warning, including the international "Do Not Drink" symbol for maximum protection. They come in perforated rolls of 100.

## **SPECIFICATIONS & INDUSTRY LISTINGS**

- Christy's Riser Markers can be attached to every irrigation riser utilizing Recycled/Reclaimed water. The message alternates English/Spanish. Additionally, the Riser Marker carries the international "Do Not Drink" symbol.
- The marker is vinyl based with a top scratch resistant mylar coating.
- The marker is purple with jet black printing.
- The adhesive is all-weather in nature
- The marker measures approximately 2½ x 3.
- The marker can be wrapped around and attached to a sprinkler riser.

5100 Purple Riser Marker

5100 Purple Riser Marker Actual Size is 2½" x 3".