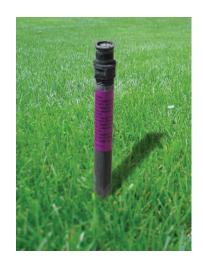

## **DESCRIPTION**

Christy's Riser Markers are designed to offer protection at the irrigation riser. Our Riser Markers allow for easy attachment directly to the sprinkler riser while providing exceptional adhesion, weathering and UV qualities. Ideal for identifying sprinkler risers utilizing Recycled/Reclaimed water. The Recycled/Reclaimed Water Riser Marker is purple in color and includes a repeating bilingual warning, including the international "Do Not Drink" symbol for maximum protection. They come in perforated rolls of 100.

## **SPECIFICATIONS & INDUSTRY LISTINGS**

- Christy's Riser Markers can be attached to every irrigation riser utilizing Recycled/Reclaimed water. The message alternates English/Spanish. Additionally, the Riser Marker carries the international "Do Not Drink" symbol.
- The marker is vinyl based with a top scratch resistant mylar coating.
- The marker is purple with jet black printing.
- The adhesive is all-weather in nature
- The marker measures approximately 2½ x 3.
- The marker can be wrapped around and attached to a sprinkler riser.

5100 Purple Riser Marker

5100 Purple Riser Marker Actual Size is 2½" x 3".