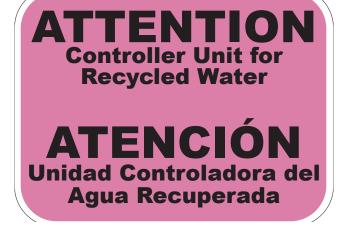

## RECYCLED/RECLAIMED MARKING DECALS

## **DESCRIPTION**

General Reclaimed Decals are ideal for all applications utilizing Recycled/Reclaimed water systems. Controller Marking Decals are ideal for marking controllers or enclosures controlling Recycled/Reclaimed water systems.

## **SPECIFICATIONS**

- Manufactured from 3.5 mil flexible vinyl base with permanent acrylic adhesive backing on a 90# stayflat liner.
- Background and legend are printed with a UV cured vinyl ink.
- Legend printing is black.
- Background is PMS 522C.
- Decal is clear flood over-printed for weathering and UV protection.
- General Reclaimed Decals measure 8½" x 2½".
- Controller Marking Decals measure 4\%" x 3\\\2".