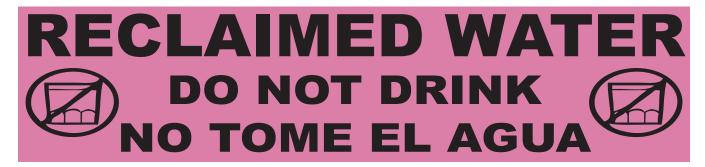

## RECYCLED/RECLAIMED MARKING DECALS

## **DESCRIPTION**

General Reclaimed Decals are ideal for all applications utilizing Recycled/Reclaimed water systems. Controller Marking Decals are ideal for marking controllers or enclosures controlling Recycled/Reclaimed water systems.

## **SPECIFICATIONS**

- Manufactured from 3.5 mil flexible vinyl base with permanent acrylic adhesive backing on a 90# stayflat liner.
- Background and legend are printed with a UV cured vinyl ink.
- Legend printing is black.
- Background is PMS 522C.
- Decal is clear flood over-printed for weathering and UV protection.
- General Reclaimed Decals measure 8½" x 2½".
- Controller Marking Decals measure 4\%" x 3\\\2".