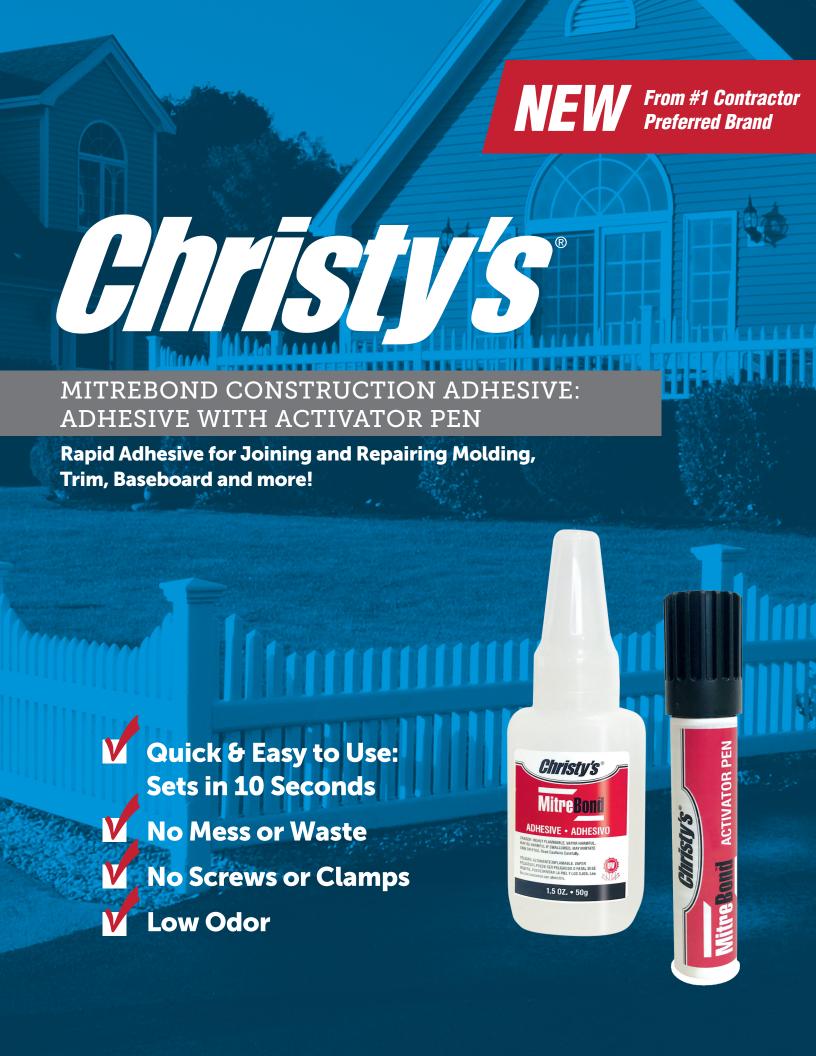

# Christy's

Christy's MitreBond Construction Adhesive is a rapid set adhesive that will join and repair any material including wood, glass, ceramic, steel and plastic. Once activated, the adhesive sets in less than 10 seconds without the use of clamps, screws or fasteners.

### **Adhesive Sets in 10 Seconds**

- Glue is workable until paired with activator.
- One bottle of glue can make 100 joints / repairs.
- Joints or repairs do not need to be clamped.
- No fasteners are required.

### **Activator Pen Eliminates Mess**

- Pen allows precise placement of activator.
  Works just like a marker.
- No overspray mess that is common with spray activators.

## Works on Most Materials, Indoors & Outdoors

- Molding, Trim & Baseboards
- Valence, Rails & End Strips
- Crafts, Hobbies & Toy Repair