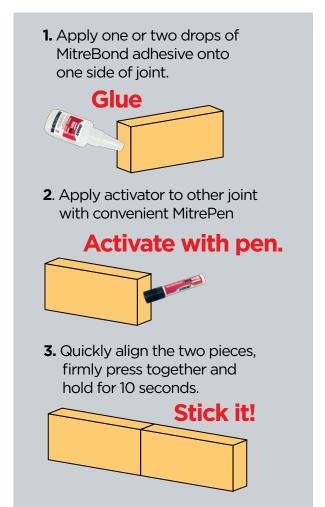

# Christy's

Christy's MitreBond Construction Adhesive is a rapid set adhesive that will join and repair any material including wood, glass, ceramic, steel and plastic. Once activated, the adhesive sets in less than 10 seconds without the use of clamps, screws or fasteners.

### **Adhesive Sets in 10 Seconds**

- Glue is workable until paired with activator.
- One bottle of glue can make 100 joints / repairs.
- Joints or repairs do not need to be clamped.
- No fasteners are required.

### **Activator Pen Eliminates Mess**

- Pen allows precise placement of activator.
  Works just like a marker.
- No overspray mess that is common with spray activators.